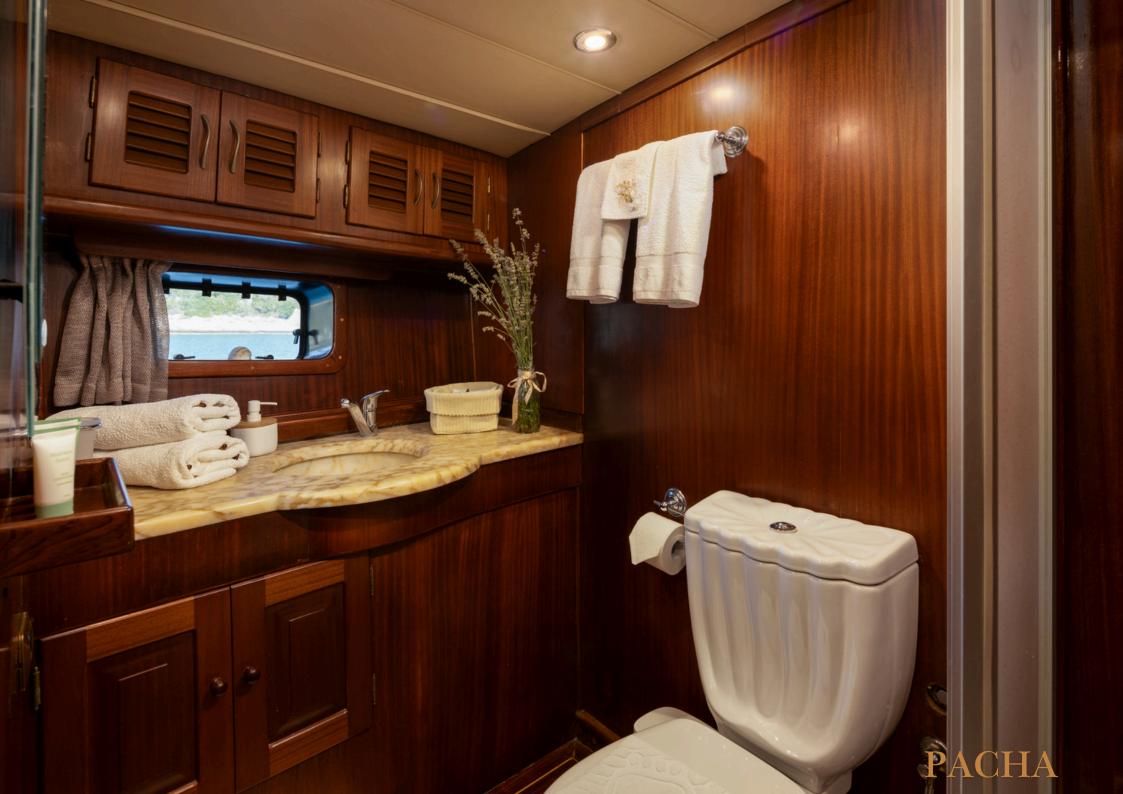

### ACCOMMODATION

Each of the cabins has wardrobe, 24 V/220 electricity, hair dryers, its own en suite bathroom, home like, with shampoo, toilet paper, soap, shower box with curtain Beach towels:1 per person per week Bathroom towels: 2 towels per person per week. Additional beach or bathroom towels: on request 10€ Bedding info: bed sheets are included in price. Air-condition: 24 hours/ day is included in the price.

#### **1** Master Cabin

Cabin with double bed Private bathroom with shower box and home toilet. 2 Double Cabins

Cabin with double bed Private bathroom with shower box and home toilet.