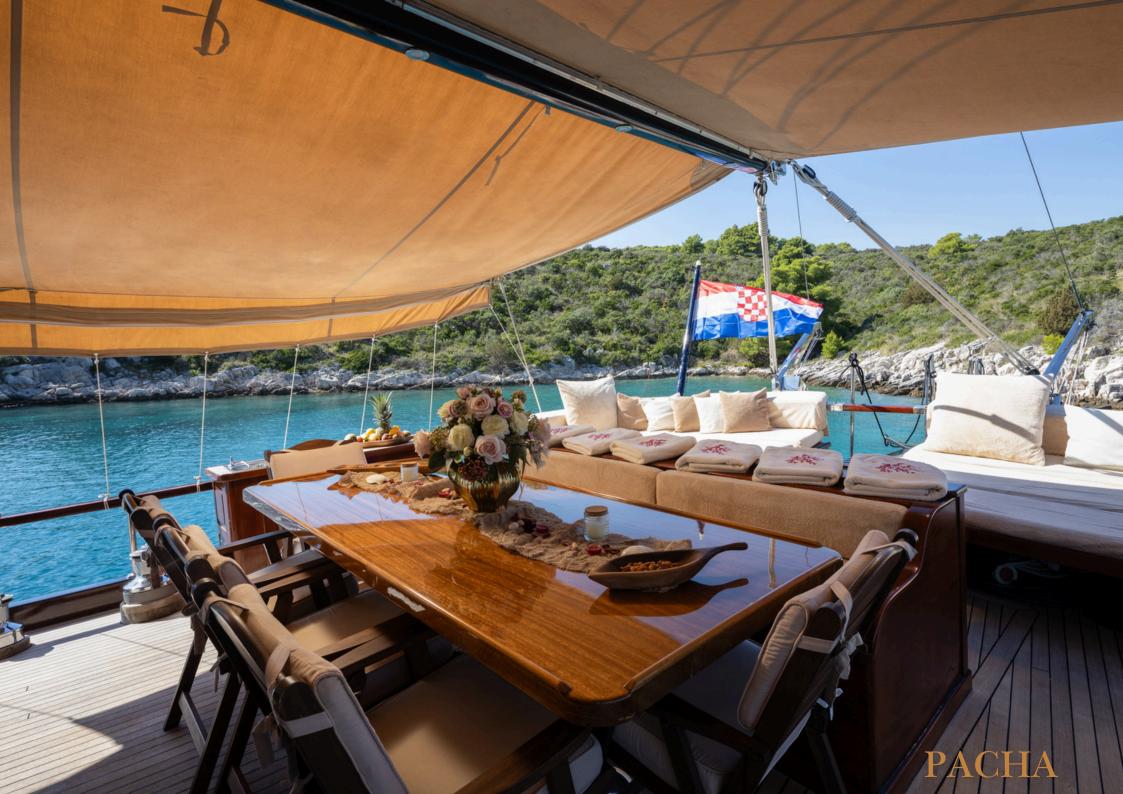

### HIGHLIGHTS

Spacious deck spaces Modern and elegant interior design Beautiful exterior area with with table for al-fresco dining Relaxing front decksunbathing area with deck chairs and jacuzzi

000

### DECK

The aft deck has a cushioned platform, hard top shade, al-fresco dining seating Swimming platform with a staircase

D.