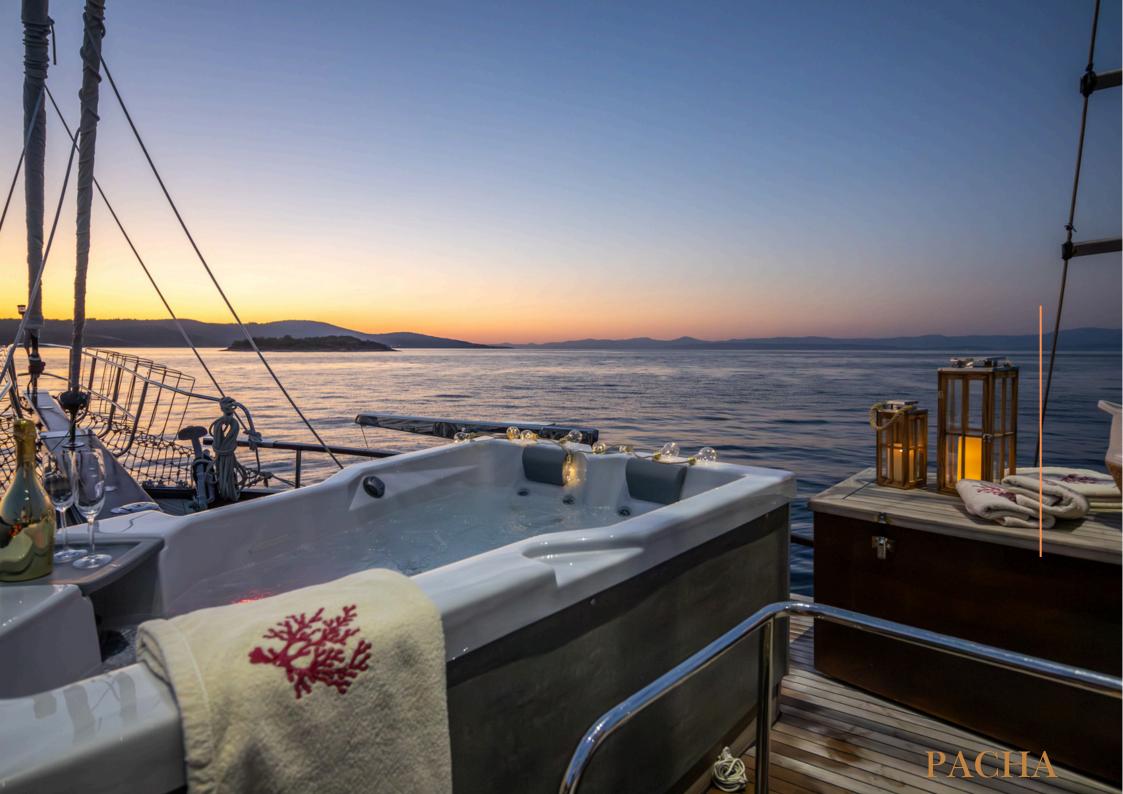

ous deck spaces Modern and elegant interior design Beautiful exterior area with with table for al-fresco dining Relaxing front decksunbathing area with deck chairs and jacuzzi

000



### ACCOMMODATION

Each of the cabins has wardrobe, 24 V/220 electricity, hair dryers, its own en suite bathroom, home like, with shampoo, toilet paper, soap, shower box with curtain Beach towels:1 per person per week Bathroom towels: 2 towels per person per week. Additional beach or bathroom towels: on request 10€ Bedding info: bed sheets are included in price. Air-condition: 24 hours/ day is included in the price.



### DECK

The aft deck has a cushioned platform, hard top shade, al-fresco dining seating Swimming platform with a staircase

D.



# FRONT DECK

The sundeck with sun mattresses and jacuzzi







# LEISURE EQUIPMENT

Tender boat BAT 440 + Yamaha 50 Jet-ski Water Skis Wakeboard Two kayak Donut SUP



## INTERIOR

Air conditioning throughout guest and crew areas The Main Saloon combines a dining area with lounge seating area with TV, DVD, USB Separate crew quarters 0



### **GUEST CABIN CONFIGURATION**

#### **1** Master Cabin

Cabin with double bed Private bathroom with shower box and home toilet. 2 Double Cabins

Cabin with double bed Private bathroom with shower box and home toilet.



#### 1 Single Cabin

1

Cabin with single bed + pullman Private bathroom with shower box and home toilet.

PACHA