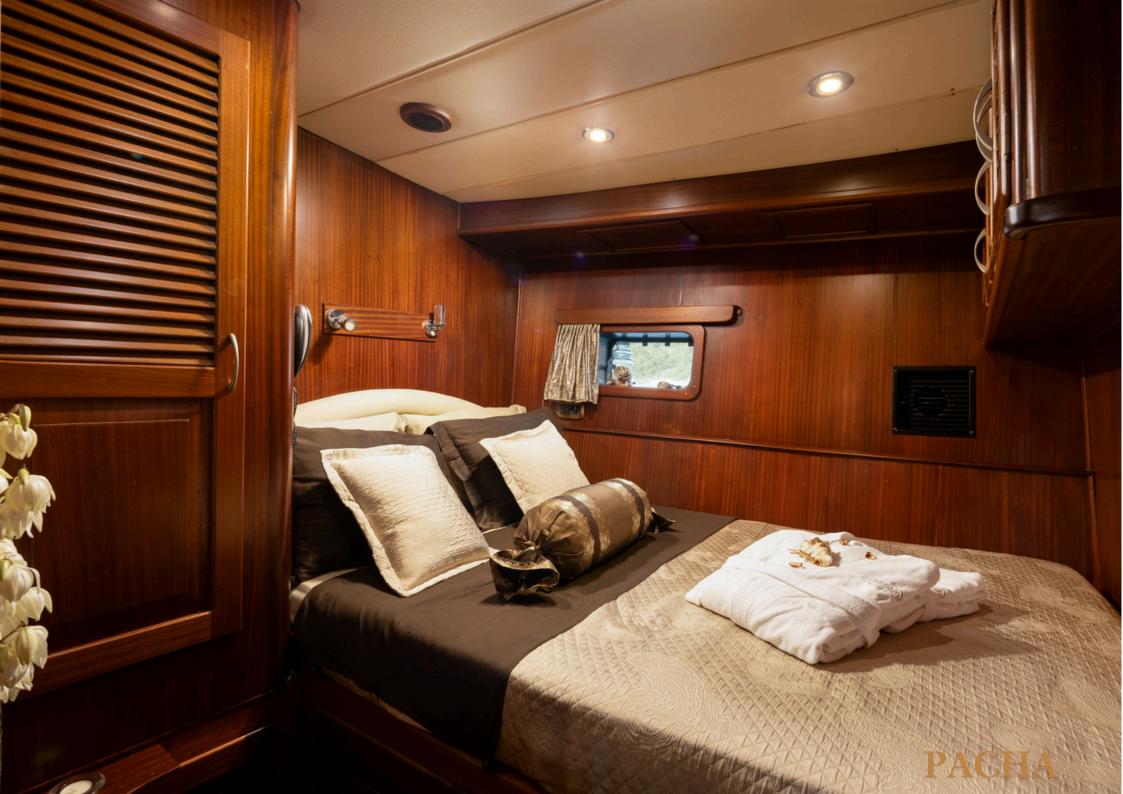

### ACCOMMODATION

Each of the cabins has wardrobe, 24 V/220 electricity, hair dryers, its own en suite bathroom, home like, with shampoo, toilet paper, soap, shower box with curtain Beach towels:1 per person per week Bathroom towels: 2 towels per person per week. Additional beach or bathroom towels: on request 10€ Bedding info: bed sheets are included in price. Air-condition: 24 hours/ day is included in the price.

#### **1** Master Cabin

Cabin with double bed Private bathroom with shower box and home toilet. 2 Double Cabins

Cabin with double bed Private bathroom with shower box and home toilet.