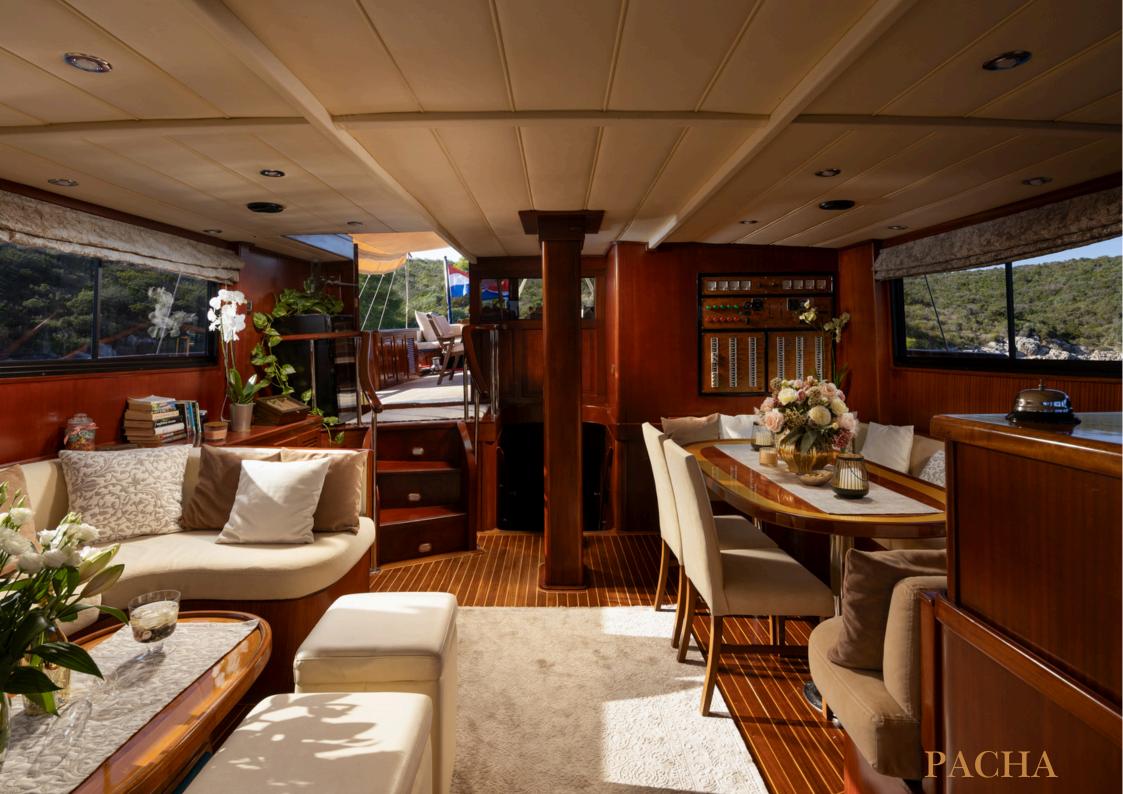

## INTERIOR

Air conditioning throughout guest and crew areas The Main Saloon combines a dining area with lounge seating area with TV, DVD, USB Separate crew quarters 0