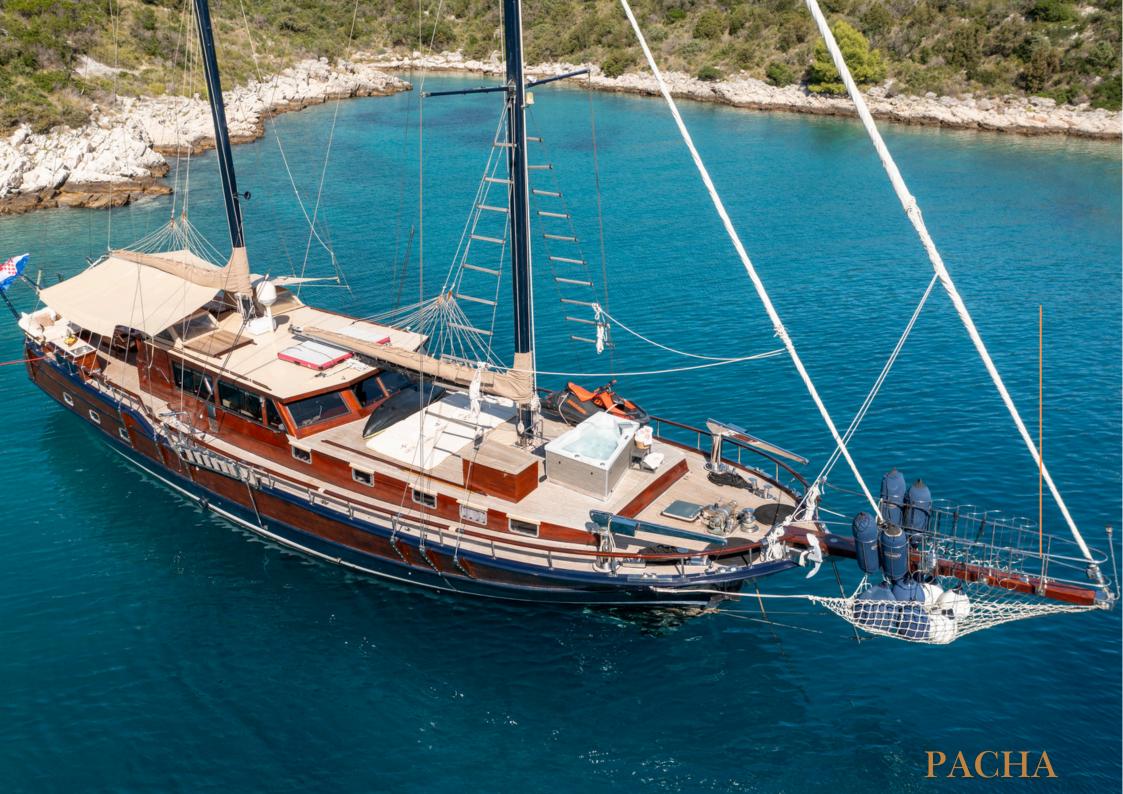

### **TECHNICAL SPECIFICATIONS**

Yacht category: Gulet Base: **Split** Year of production: **2020** Cabins: 4 (1 Master, 2 Double, 1 Single) Guests capacity: 8+1 Crew: 4 Length over all: 28 m Beam: 6.70 m Draft: 2.60 m Engine: man 440 hp Generators: **2x onan 22kw** Fuel tank: **4.0001** Water tank: 3.5001 Max speed: 9 knots Superstructure: Mahogany Oak Cabin deck floor: Mahogany Saloon deck floor: Mahogany Sun deck floor: **Teak** 

# FRONT DECK

The sundeck with sun mattresses and jacuzzi